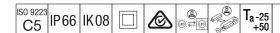

## R2L2

A small size LED road lighting lantern with 24 LEDs driven at 500mA with Road & Comfort optic. LED driver Programmable. Class II electrical, IP66, IK08. Housing: diecast aluminium (EN AC-44300), powder coated textured light grey. Enclosure: tempered flat glass. Screws: stainless steel, Ecolubric® treated. Post top (Ø60/76mm, tilted 0°/5°/10°) or lateral (Ø34/42/49/60mm, tilted 0°/-5°/-10°/-15°) mounting. For lateral mounting to Ø34/42mm spigots an adaptor (59005840 R2L2 MA34/42 NPA) should be ordered separately. Complete with 4000K LED.