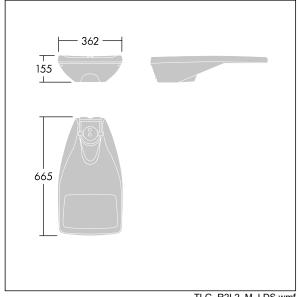

Dimensions: 655 x 362 x 155 mm Luminaire input power: 38 W Luminaire luminous flux: 5694 lm Luminaire efficacy: 150 lm/W

Weight: 9.35 kg Scx: 0.05 m<sup>2</sup>

TLG R2L2 F SPDB.jpg

TLG\_R2L2\_M\_LDS.wmf

This product contains a light source of energy efficiency class D.