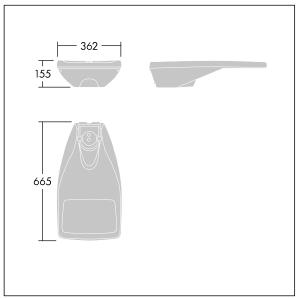

Dimensions: 655 x 362 x 155 mm Luminaire input power: 53 W Luminaire luminous flux: 7418 lm Luminaire efficacy: 140 lm/W

Weight: 9.54 kg Scx: 0.05 m<sup>2</sup>

TLG\_R2L2\_F\_SPDB.jpg

TLG\_R2L2\_M\_LDS.wmf