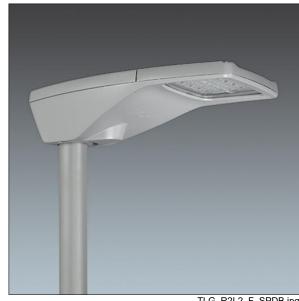

## 96268450 R2L2 S 24L70 740 EWS CL1 GY

## R2L2

A small size LED road lighting lantern with 24 LEDs driven at 700mA with Extra Wide Street optic. LED driver Programmable. Class I electrical, IP66, IK08. Housing: diecast aluminium (EN AC-44300), powder coated textured light grey. Enclosure: tempered flat glass. Screws: stainless steel, Ecolubric® treated. Post top (Ø60/76mm, tilted 0°/5°/10°) or lateral (Ø34/42/49/60mm, tilted 0°/-5°/-10°/-Complete with 4000K LED. 15°) mounting.