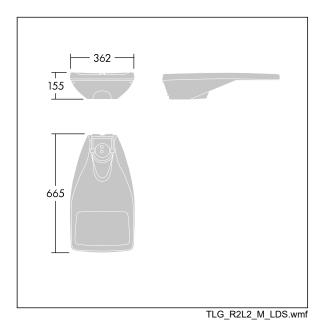

Dimensions: 655 x 362 x 155 mm Luminaire input power: 50 W Luminaire luminous flux: 8231 lm Luminaire efficacy: 165 lm/W

Weight: 9.56 kg Scx: 0.05 m<sup>2</sup>

TLG\_R2L2\_F\_SPDB.jpg

This product contains light sources of energy efficiency classes D, E.