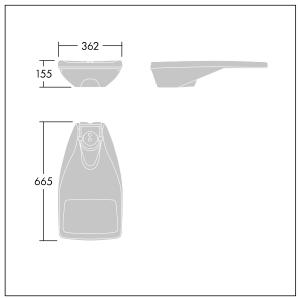

Dimensions: 655 x 362 x 155 mm Luminaire input power: 101 W Luminaire luminous flux: 14352 lm Luminaire efficacy: 142 lm/W

Weight: 9.97 kg Scx: 0.05 m<sup>2</sup>

TLG\_R2L2\_F\_SPDB.jpg

TLG\_R2L2\_M\_LDS.wmf