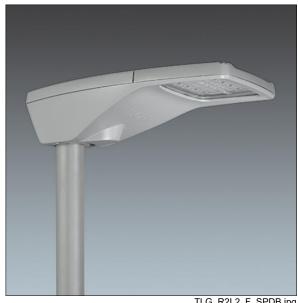

#### R2L2

A small size LED road lighting lantern with 48 LEDs driven at 700mA with Extra Wide Street & Comfort optic. LED driver Programmable. Class I electrical, IP66, IK08. Housing: die-cast aluminium (EN AC-44300), powder coated textured light grey. Enclosure: tempered flat glass. Screws: stainless steel, Ecolubric® treated. Post top (Ø60/76mm, tilted 0°/5°/10°) or lateral (Ø34/42/49/60mm, tilted 0°/-5°/-10°/-15°) mounting. Complete with 4000K LED.

Dimensions: 655 x 362 x 155 mm Luminaire input power: 101 W Luminaire luminous flux: 14352 lm Luminaire efficacy: 142 lm/W

Weight: 9.97 kg Scx: 0.05 m<sup>2</sup>

TLG\_R2L2\_F\_SPDB.jpg

TLG\_R2L2\_M\_LDS.wmf