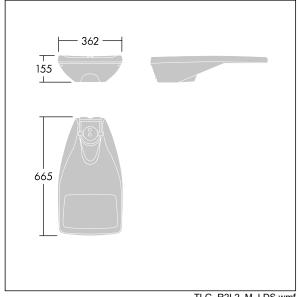

Dimensions: 655 x 362 x 155 mm Luminaire input power: 101 W Luminaire luminous flux: 14352 lm Luminaire efficacy: 142 lm/W

Weight: 9.97 kg Scx: 0.05 m<sup>2</sup>

TLG\_R2L2\_F\_SPDB.jpg

TLG\_R2L2\_M\_LDS.wmf