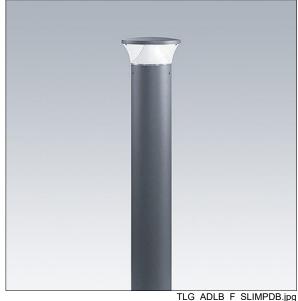

## Thor Bollard

An elegant vandal resistant radially symmetric slim bollard with high performance optic. For Electronic, fixed output control gear. IP66 Electrical Class I. Column and Base: aluminium (EW AW 6060). Canopy: die-cast aluminium (EN AC 44300). Diffuser: Clear anti UV polycarbonate. Gear Box: polycarbonate. Canopy and Column colour: powder coated anthracite (close to RAL7043) (close to RAL7043). Ready to install prewired luminaire. Connection box required, to be ordered separately. Complete with 4000K LED

Dimensions: 160 x 160 x 1017 mm Luminaire input power: 8.9 W

Weight: 9.3 kg

TLG\_ADLB\_M\_SLIM\_MRG.wmf

This product contains a light source of energy efficiency class D.

All values marked with an \* are rated values. Thorn uses tried and tested components from leading suppliers, however there may be isolated instances of technology-related failures of individual LEDs during the rated product lifetime. International standards set the tolerance in initial flux and connected load at ±10%. Unless stated otherwise, the values apply to an ambient temperature of 25°C.