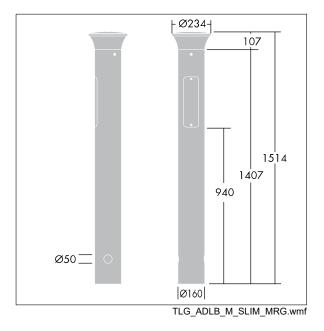

Dimensions: 160 x 160 x 1017 mm Luminaire input power: 8.9 W Weight: 9.3 kg

TLG\_ADLB\_F\_SLIMPDB.jpg

This product contains a light source of energy efficiency class D.

All values marked with an \* are rated values. Thorn uses tried and tested components from leading suppliers, however there may be isolated instances of technology-related failures of individual LEDs during the rated product lifetime. International standards set the tolerance in initial flux and connected load at ±10%. Unless stated otherwise, the values apply to an ambient temperature of 25°C.