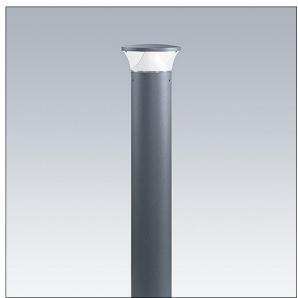

## Thor Bollard

An elegant vandal resistant asymmetrical slim bollard with high performance optic. For Electronic, fixed output control gear. IP66 Electrical Class I. Column and Base: aluminium (EW AW 6060). Canopy: die-cast aluminium (EN AC 44300). Diffuser: Clear anti UV polycarbonate. Gear Box: polycarbonate. Canopy and Column colour: powder coated anthracite (close to RAL7043) (close to RAL7043). Ready to install prewired luminaire. Connection box required, to be ordered separately. Complete with 4000K LED