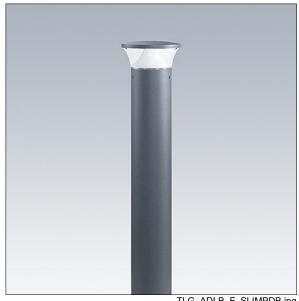

## Thor Bollard

An elegant vandal resistant asymmetrical slim bollard with high performance optic. For Electronic, fixed output control gear. IP66 Electrical Class I. Column and Base: aluminium (EW AW 6060). Canopy: die-cast aluminium (EN AC 44300). Diffuser: Clear anti UV polycarbonate. Gear Box: polycarbonate. Canopy and Column colour: powder coated anthracite (close to RAL7043) (close to RAL7043). RGB decorative lit band at the base of the head to be easily set at installation. Ready to install prewired luminaire. Connection box required, to be ordered separately. Complete with 3000K LED