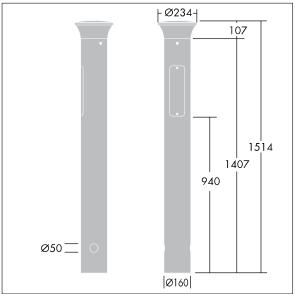

Dimensions: 160 x 160 x 1017 mm Luminaire input power: 8.9 W

Weight: 9.3 kg

TLG\_ADLB\_M\_SLIM\_MRG.wmf

This product contains a light source of energy efficiency class D.

All values marked with an \* are rated values. Thorn uses tried and tested components from leading suppliers, however there may be isolated instances of technology-related failures of individual LEDs during the rated product lifetime. International standards set the tolerance in initial flux and connected load at ±10%. Unless stated otherwise, the values apply to an ambient temperature of 25°C.