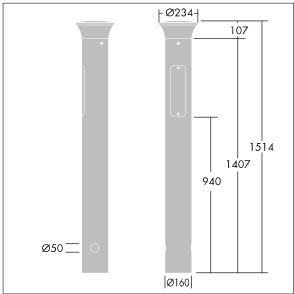

Dimensions: 160 x 160 x 1017 mm Luminaire input power: 8.9 W

Weight: 9.3 kg

TLG ADLB F SLIMPDB.jpg

TLG\_ADLB\_M\_SLIM\_MRG.wmf

This product contains a light source of energy efficiency class D.

All values marked with an \* are rated values. Thorn uses tried and tested components from leading suppliers, however there may be isolated instances of technology-related failures of individual LEDs during the rated product lifetime. International standards set the tolerance in initial flux and connected load at ±10%. Unless stated otherwise, the values apply to an ambient temperature of 25°C.