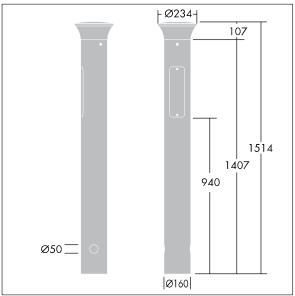

Dimensions: 160 x 160 x 1017 mm Luminaire input power: 8.9 W

Weight: 9.3 kg

TLG\_ADLB\_M\_SLIM\_MRG.wmf

This product contains a light source of energy efficiency class D.

All values marked with an \* are rated values. Thorn uses tried and tested components from leading suppliers, however there may be isolated instances of technology-related failures of individual LEDs during the rated product lifetime. International standards set the tolerance in initial flux and connected load at ±10%. Unless stated otherwise, the values apply to an ambient temperature of 25°C.