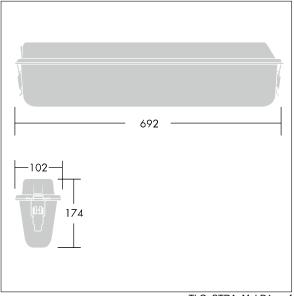

Dimensions: 692 x 174 x 102 mm Luminaire input power: 18.7 W Weight: 3.5 kg

THOF

TLA\_STRA\_F\_LEDPDB.jpg

TLG\_STRA\_M\_LD1.wmf

This product contains a light source of energy efficiency class C.

All values marked with an \* are rated values. Thorn uses tried and tested components from leading suppliers, however there may be isolated instances of technology-related failures of individual LEDs during the rated product lifetime. International standards set the tolerance in initial flux and connected load at ±10%. Unless stated otherwise, the values apply to an ambient temperature of 25°C.