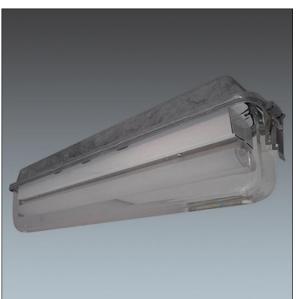

## Stradalux

A robust weatherproof LED luminaire. Electronic, fixed output control gear. Body: die-cast aluminium. Visor: high impact resistant clear acrylic. Gasket: PVC foam. Class 1 electrical IP54. Complete with 4000K LED

Dimensions: 692 x 174 x 102 mm Luminaire input power: 18.7 W Weight: 3.5 kg

THOF

TLA\_STRA\_F\_LEDPDB.jpg

TLG\_STRA\_M\_LD1.wmf

This product contains a light source of energy efficiency class C.

All values marked with an \* are rated values. Thorn uses tried and tested components from leading suppliers, however there may be isolated instances of technology-related failures of individual LEDs during the rated product lifetime. International standards set the tolerance in initial flux and connected load at ±10%. Unless stated otherwise, the values apply to an ambient temperature of 25°C.