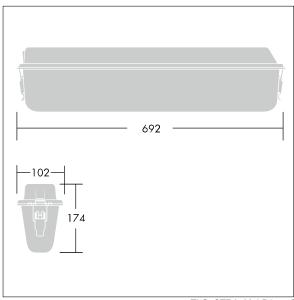

Dimensions: 692 x 174 x 102 mm Luminaire input power: 18.7 W

Weight: 3.5 kg

TLG\_STRA\_M\_LD1.wmf

This product contains a light source of energy efficiency class C.

All values marked with an \* are rated values. Thorn uses tried and tested components from leading suppliers, however there may be isolated instances of technology-related failures of individual LEDs during the rated product lifetime. International standards set the tolerance in initial flux and connected load at ±10%. Unless stated otherwise, the values apply to an ambient temperature of 25°C.