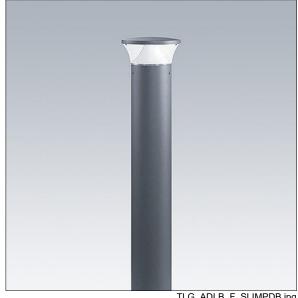

## Thor Bollard

An elegant vandal resistant radially symmetric slim bollard with high performance optic. For Electronic, fixed output control gear. IP66 Electrical Class I. Column and Base: aluminium (EW AW 6060). Canopy: die-cast aluminium (EN AC 44300). Diffuser: Clear anti UV polycarbonate. Gear Box: polycarbonate. Canopy and Column colour: powder coated anthracite (close to RAL7043) (close to RAL7043). RGB decorative lit band at the base of the head to be easily set at installation. Ready to install prewired luminaire. Connection box required, to be ordered separately. Complete with 3000K LED

Dimensions: 160 x 160 x 1017 mm Luminaire input power: 8.9 W

Weight: 9.3 kg

TLG ADLB F SLIMPDB.jpg

TLG\_ADLB\_M\_SLIM\_MRG.wmf

This product contains a light source of energy efficiency class D.

All values marked with an \* are rated values. Thorn uses tried and tested components from leading suppliers, however there may be isolated instances of technology-related failures of individual LEDs during the rated product lifetime. International standards set the tolerance in initial flux and connected load at ±10%. Unless stated otherwise, the values apply to an ambient temperature of 25°C.