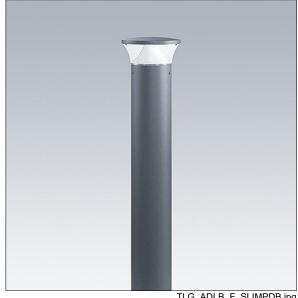

## Thor Bollard

An elegant vandal resistant radially symmetric slim bollard with high performance optic. For Electronic, fixed output control gear. IP66 Electrical Class II. Column and Base: aluminium (EW AW 6060). Canopy: die-cast aluminium (EN AC 44300). Diffuser: Clear anti UV polycarbonate. Gear Box: polycarbonate. Canopy and Column colour: powder coated anthracite (close to RAL7043) (close to RAL7043). RGB decorative lit band at the base of the head to be easily set at installation. Ready to install prewired luminaire. Connection box required, to be ordered separately. Complete with 4000K LED

Dimensions: 160 x 160 x 1017 mm Luminaire input power: 8.9 W

Weight: 9.3 kg

TLG ADLB F SLIMPDB.jpg

TLG\_ADLB\_M\_SLIM\_MRG.wmf

This product contains a light source of energy efficiency class D.

All values marked with an \* are rated values. Thorn uses tried and tested components from leading suppliers, however there may be isolated instances of technology-related failures of individual LEDs during the rated product lifetime. International standards set the tolerance in initial flux and connected load at ±10%. Unless stated otherwise, the values apply to an ambient temperature of 25°C.