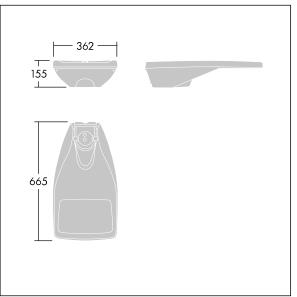

Dimensions: 655 x 362 x 155 mm Luminaire input power: 15 W Luminaire luminous flux: 2065 lm Luminaire efficacy: 138 lm/W Weight: 8.89 kg Scx: 0.05 m<sup>2</sup>

TLG\_R2L2\_F\_SPDB.jpg

TLG\_R2L2\_M\_LDS.wmf