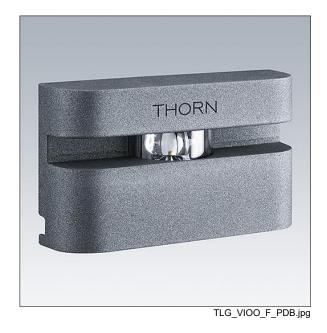

## Vioo

Small LED floodlight for window surround illumination. 1 LED driven at a constant 1.2A. Body: die-cast aluminium (AB47100) with high corrosion resistance, painted Light grey. Front lens: polycarbonate. Class I electrical, IP65, IK10. Pre-wired with 1,5m H05-RNF cable. Complete with 4000K LED

Dimensions: 150 x 90 x 40 mm Luminaire input power: 4.7 W Luminaire luminous flux: 200 lm Luminaire efficacy: 43 lm/W

Weight: 0.71 kg

TLG\_VIOO\_M\_LD1.wmf

This product contains a light source of energy efficiency class F.