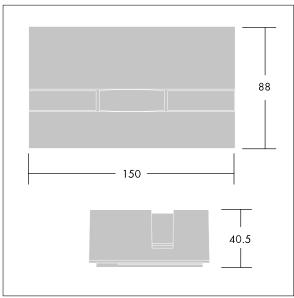

Dimensions: 150 x 90 x 40 mm Luminaire input power: 4.7 W Luminaire luminous flux: 200 lm Luminaire efficacy: 43 lm/W

Weight: 0.71 kg

TLG\_VIOO\_M\_LD1.wmf

This product contains a light source of energy efficiency class F.