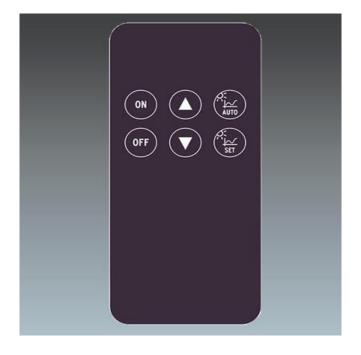

## **Design notes**

ON: Switch luminaires on → Light regulation is deactivated

OFF: Switch luminaires off

Dim up: Increase current dimming level

Dim down: Decrease current dimming level

Automatic mode: Switch luminaire on or change to automatic mode  $\ensuremath{^{\rightarrow}}$  Light

regulation is started

Set current light level: Store the brightness level currently measured by the sensor as target value for constant light control (press button >3s)