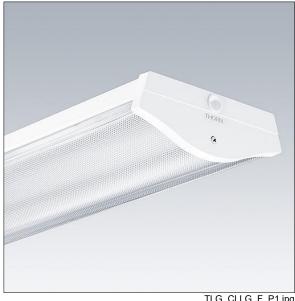

## College

A high performance, Surface mounted, LED luminaire. Electronic, fixed output control gear. Class I electrical, IP44. Body: white painted steel. End caps: white polycarbonate with a curved, precision extruded clear prismatic polycarbonate diffuser. Ø21.5mm cable entry hole in the centre of the back spine with optional cable entry through each end cap. Fitting supplied with sealing grommets and innovative "quick fix" horseshoe and sliding washers for direct screw fixing to surface, fixing centres 1150mm. Standard BESA fixings. Can be suspended using wire suspension accessory kit (to be ordered separately). 3 x 2 x 2.5mm² piano key terminal block. Complete with 4000K LED

Dimensions: 1220 x 217 x 90 mm Luminaire input power: 31.7 W

Weight: 4.2 kg

TLG CLLG F P1.jpg

This product contains a light source of energy efficiency class C.