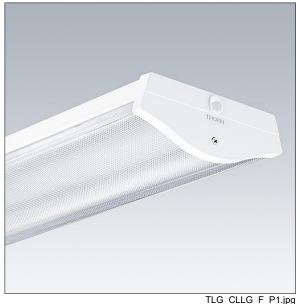

## College

A high performance, Surface mounted, LED luminaire. Electronic, fixed output control gear. Class I electrical, IP44. Body: white painted steel. End caps: white polycarbonate with a curved, precision extruded clear prismatic polycarbonate diffuser. Ø21.5mm cable entry hole in the centre of the back spine with optional cable entry through each end cap. Fitting supplied with sealing grommets and innovative "quick fix" horseshoe and sliding washers for direct screw fixing to surface, fixing centres 1150mm. Standard BESA fixings. Can be suspended using wire suspension accessory kit (to be ordered separately). 3 x 2 x 2.5mm² piano key terminal block. Complete with 4000K LED

Dimensions: 1220 x 217 x 90 mm Luminaire input power: 31.7 W

Weight: 4.2 kg

This product contains a light source of energy efficiency class C.