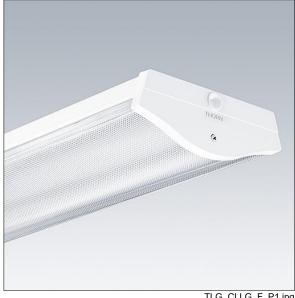

## College

A high performance, Surface mounted, LED luminaire. Electronic, DALI / DSI digital dimmable control gear. Class I electrical, IP44. Body: white painted steel. End caps: white polycarbonate with a curved, precision extruded clear prismatic polycarbonate diffuser. Ø21.5mm cable entry hole in the centre of the back spine with optional cable entry through each end cap. Fitting supplied with sealing grommets and innovative "quick fix" horseshoe and sliding washers for direct screw fixing to surface, fixing centres 1150mm. Standard BESA fixings. Can be suspended using wire suspension accessory kit (to be ordered separately). 5 x 2 x 2.5mm² piano key terminal block. Complete with 4000K LED

Dimensions: 1220 x 217 x 90 mm Luminaire input power: 31.7 W

Weight: 4.2 kg

TLG CLLG F P1.jpg

This product contains a light source of energy efficiency class C.