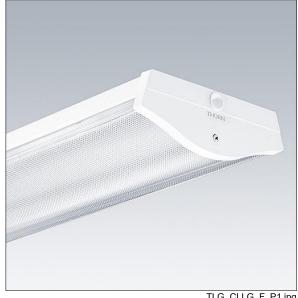

## College

A high performance, Surface mounted, LED luminaire. Electronic, fixed output control gear. Class I electrical, IP44. Body: white painted steel. End caps: white polycarbonate with a curved, precision extruded clear prismatic polycarbonate diffuser. Ø21.5mm cable entry hole in the centre of the back spine with optional cable entry through each end cap. Fitting supplied with sealing grommets and innovative "quick fix" horseshoe and sliding washers for direct screw fixing to surface, fixing centres 1150mm. Standard BESA fixings. Can be suspended using wire suspension accessory kit (to be ordered separately). 3 x 2 x 2.5mm² piano key terminal block. Complete with 4000K LED

Dimensions: 1220 x 217 x 90 mm Luminaire input power: 22.2 W

Weight: 4.2 kg

TLG CLLG F P1.jpg

This product contains a light source of energy efficiency class C.