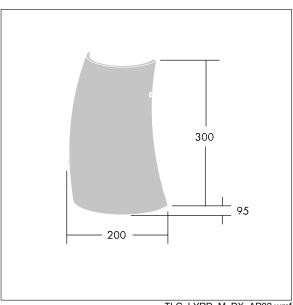

Dimensions: 200 x 95 x 300 mm Luminaire input power: 12.4 W Luminaire luminous flux: 1550 lm Luminaire efficacy: 125 lm/W

Weight: 1.4 kg

TLG\_LYRD\_M\_DX\_AP02.wmf

This product contains a light source of energy efficiency class C.