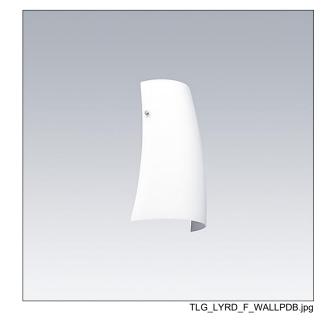

## 96642772 LYRIC DECO LED1550-830 HF MWA-L OP

IP20

) | • **×** •

A stylish, curving tubular wall mounted LED luminaire with fixed output control gear. Class I electrical, IP20. Diffuser: opal glass. Complete with 3000K LED.

## 96642772 LYRIC DECO LED1550-830 HF MWA-L OP