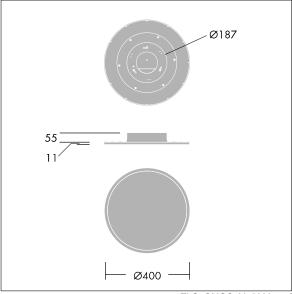

Dimensions: Ø400 x 55 mm Luminaire input power: 33 W Luminaire luminous flux: 2649 lm Luminaire efficacy: 80 lm/W Weight: 3.3 kg

TLG\_OMGC\_F\_PDB.jpg

TLG\_OMGC\_M\_2800.wmf

This product contains a light source of energy efficiency class E.