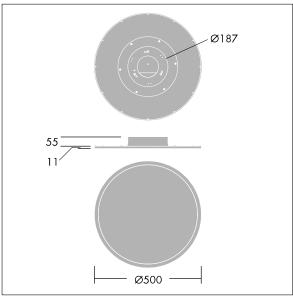

Dimensions: Ø500 x 55 mm Luminaire input power: 42 W Luminaire luminous flux: 3374 lm Luminaire efficacy: 80 lm/W

Weight: 4.5 kg

TLG\_OMGC\_M\_3400.wmf

This product contains a light source of energy efficiency class E.