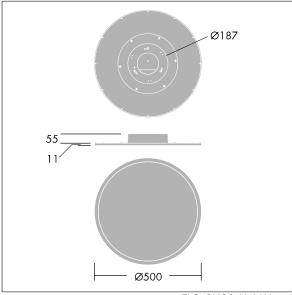

Dimensions: Ø500 x 55 mm Luminaire input power: 42 W Luminaire luminous flux: 3374 lm Luminaire efficacy: 80 lm/W Weight: 4.5 kg

|H()

TLG\_OMGC\_F\_PDB.jpg

TLG\_OMGC\_M\_3400.wmf

This product contains a light source of energy efficiency class E.