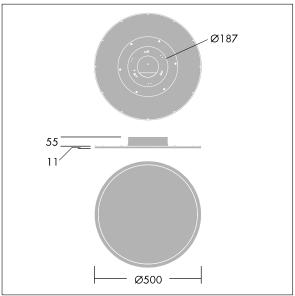

Dimensions: Ø500 x 55 mm Luminaire input power: 42 W Luminaire luminous flux: 3374 lm Luminaire efficacy: 80 lm/W

Weight: 4.5 kg

TLG\_OMGC\_M\_3400.wmf

This product contains a light source of energy efficiency class E.