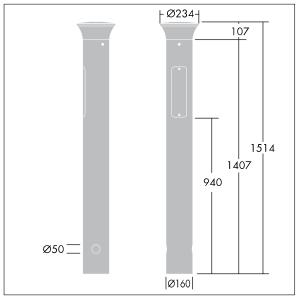

Dimensions: 160 x 160 x 1017 mm Luminaire input power: 11.8 W

Weight: 9.3 kg

TLG\_ADLB\_M\_SLIM\_MRG.wmf

This product contains a light source of energy efficiency class D.

All values marked with an \* are rated values. Thorn uses tried and tested components from leading suppliers, however there may be isolated instances of technology-related failures of individual LEDs during the rated product lifetime. International standards set the tolerance in initial flux and connected load at ±10%. Unless stated otherwise, the values apply to an ambient temperature of 25°C.