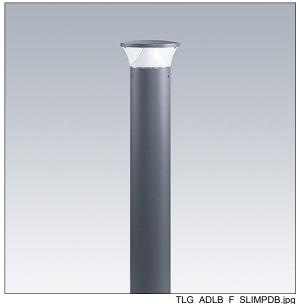

## Thor Bollard

An elegant vandal resistant slim bollard with high performance optic. For Electronic, fixed output control gear. IP66 Electrical Class II. Column and Base: aluminium (EW AW 6060). Canopy: die-cast aluminium (EN AC 44300). Diffuser: Clear anti UV polycarbonate. Gear Box: polycarbonate. Canopy and Column colour: powder coated anthracite (close to RAL7043) (close to RAL7043). Equipped with 50% power reduction circuit, effective 3 hours before and 5 hours after a calculated midnight. It can be deactivated at installation with an easily accessible internal switch. Ready to install prewired luminaire. Connection box required, to be ordered separately. Complete with 4000K LED