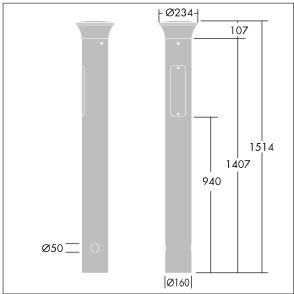

Dimensions: 160 x 160 x 1017 mm Luminaire input power: 11.8 W

Weight: 9.3 kg

TLG\_ADLB\_M\_SLIM\_MRG.wmf

This product contains a light source of energy efficiency class D.

All values marked with an \* are rated values. Thorn uses tried and tested components from leading suppliers, however there may be isolated instances of technology-related failures of individual LEDs during the rated product lifetime. International standards set the tolerance in initial flux and connected load at ±10%. Unless stated otherwise, the values apply to an ambient temperature of 25°C.