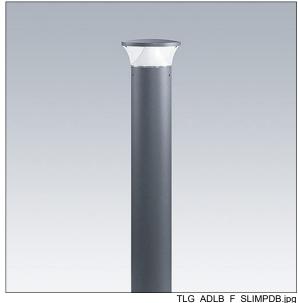

## Thor Bollard

An elegant vandal resistant radially symmetric slim bollard with high performance optic. For Electronic, fixed output control gear. IP66 Electrical Class I. Column and Base: aluminium (EW AW 6060). Canopy: die-cast aluminium (EN AC 44300). Diffuser: Clear anti UV polycarbonate. Gear Box: polycarbonate. Canopy and Column colour: powder coated anthracite (close to RAL7043) (close to RAL7043). RGB decorative lit band at the base of the head to be easily set at installation. Ready to install prewired luminaire. Connection box required, to be ordered separately. Complete with 4000K LED