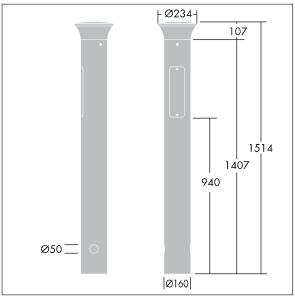

Dimensions: 160 x 160 x 1017 mm Luminaire input power: 11.8 W

Weight: 9.3 kg

TLG\_ADLB\_M\_SLIM\_MRG.wmf

This product contains a light source of energy efficiency class D.

All values marked with an \* are rated values. Thorn uses tried and tested components from leading suppliers, however there may be isolated instances of technology-related failures of individual LEDs during the rated product lifetime. International standards set the tolerance in initial flux and connected load at ±10%. Unless stated otherwise, the values apply to an ambient temperature of 25°C.