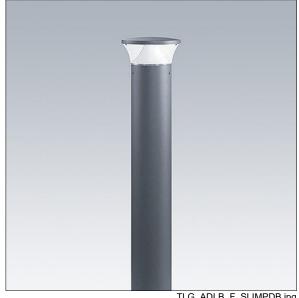

## Thor Bollard

An elegant vandal resistant radially symmetric slim bollard with high performance optic. For Electronic, fixed output control gear. IP66 Electrical Class I. Column and Base: aluminium (EW AW 6060). Canopy: die-cast aluminium (EN AC 44300). Diffuser: Clear anti UV polycarbonate. Gear Box: polycarbonate. Canopy and Column colour: powder coated anthracite (close to RAL7043) (close to RAL7043). RGB decorative lit band at the base of the head to be easily set at installation. Ready to install prewired luminaire. Connection box required, to be ordered separately. Complete with 3000K LED

Dimensions: 160 x 160 x 1017 mm Luminaire input power: 11.8 W

Weight: 9.3 kg

TLG ADLB F SLIMPDB.jpg

TLG\_ADLB\_M\_SLIM\_MRG.wmf

This product contains a light source of energy efficiency class D.

All values marked with an \* are rated values. Thorn uses tried and tested components from leading suppliers, however there may be isolated instances of technology-related failures of individual LEDs during the rated product lifetime. International standards set the tolerance in initial flux and connected load at ±10%. Unless stated otherwise, the values apply to an ambient temperature of 25°C.