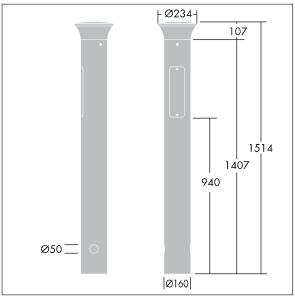

Dimensions: 160 x 160 x 1017 mm Luminaire input power: 11.8 W

Weight: 9.3 kg

TLG ADLB F SLIMPDB.jpg

TLG\_ADLB\_M\_SLIM\_MRG.wmf

This product contains a light source of energy efficiency class D.

All values marked with an \* are rated values. Thorn uses tried and tested components from leading suppliers, however there may be isolated instances of technology-related failures of individual LEDs during the rated product lifetime. International standards set the tolerance in initial flux and connected load at ±10%. Unless stated otherwise, the values apply to an ambient temperature of 25°C.