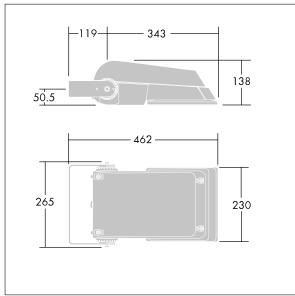

Not compatible with UrbaSens systems.

Dimensions: 462 x 265 x 139 mm Luminaire input power: 28 W Luminaire luminous flux: 4276 lm Luminaire efficacy: 153 lm/W

Weight: 6.2 kg Scx: 0.05 m<sup>2</sup>

TLG AFLP F SMALLPDB.jpg