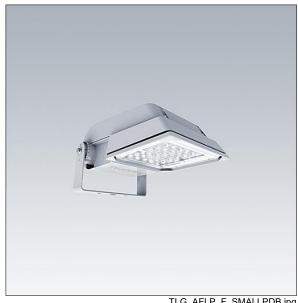

## Areaflood Pro

A compact, lightweight, general purpose LED area floodlight. With small body. driving 24 LEDs at 350mA with asymmetrical 40° light distribution. IP66, IK08, Class I electrical. Body: die-cast aluminium (EN AC-44300), Light grey 150 sanded textured (close to RAL9006).. Enclosure: 4mm thick toughened glass. Reversable mounting stirrup supplied, Complete with 4000K LED.

Not compatible with UrbaSens systems.

Dimensions: 462 x 265 x 139 mm Luminaire input power: 28 W Luminaire luminous flux: 4276 lm Luminaire efficacy: 153 lm/W

Weight: 6.2 kg Scx: 0.05 m<sup>2</sup>

TLG AFLP F SMALLPDB.jpg