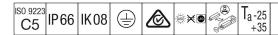

## Areaflood Pro

A compact, lightweight, general purpose LED area floodlight. With small body. driving 24 LEDs at 350mA with asymmetrical 40° light distribution. IP66, IK08, Class I electrical. Body: die-cast aluminium (EN AC-44300), Light grey 150 sanded textured (close to RAL9006).. Enclosure: 4mm thick toughened glass. Reversable mounting stirrup supplied, Complete with 4000K LED.