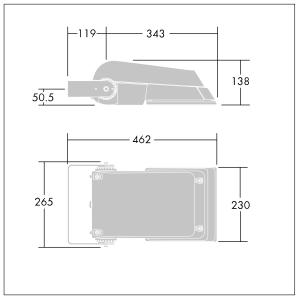

Not compatible with UrbaSens systems.

Dimensions: 462 x 265 x 139 mm Luminaire input power: 28 W Luminaire luminous flux: 4276 lm Luminaire efficacy: 153 lm/W

Weight: 6.2 kg Scx: 0.05 m<sup>2</sup>

TLG AFLP F SMALLPDB.jpg