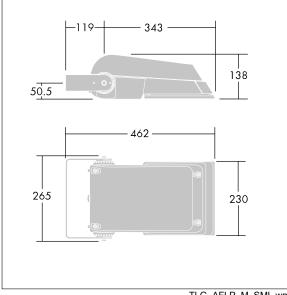

Not compatible with UrbaSens systems.

Dimensions: 462 x 265 x 139 mm Luminaire input power: 28 W Luminaire luminous flux: 4276 lm Luminaire efficacy: 153 lm/W Weight: 6.2 kg Scx: 0.05 m<sup>2</sup>

|H()