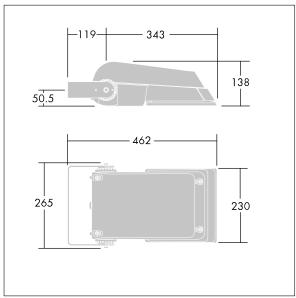

Not compatible with UrbaSens systems.

Dimensions: 462 x 265 x 139 mm Luminaire input power: 28 W Luminaire luminous flux: 4276 lm Luminaire efficacy: 153 lm/W

Weight: 6.2 kg Scx: 0.05 m<sup>2</sup>

TLG\_AFLP\_M\_SML.wmf