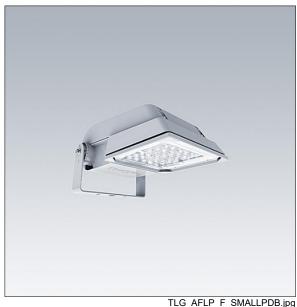

## Areaflood Pro

A compact, lightweight, general purpose LED area floodlight. With small body. driving 24 LEDs at 500mA with asymmetrical 40° light distribution. IP66, IK08, Class I electrical. Body: die-cast aluminium (EN AC-44300), Light grey 150 sanded textured (close to RAL9006).. Enclosure: 4mm thick toughened glass. Reversable mounting stirrup supplied, Complete with 4000K LED.