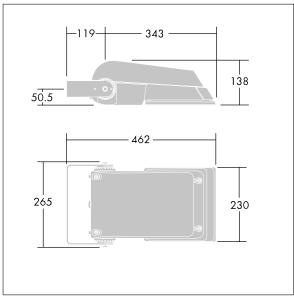

Not compatible with UrbaSens systems.

Dimensions: 462 x 265 x 139 mm Luminaire input power: 38 W Luminaire luminous flux: 5877 lm Luminaire efficacy: 155 lm/W

Weight: 6.2 kg Scx: 0.05 m<sup>2</sup>

TLG\_AFLP\_M\_SML.wmf