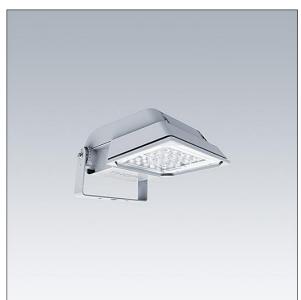

## Areaflood Pro

A compact, lightweight, general purpose LED area floodlight. With small body. driving 24 LEDs at 500mA with asymmetrical 40° light distribution. IP66, IK08, Class II electrical. Body: die-cast aluminium (EN AC-44300), Light grey 150 sanded textured (close to RAL9006).. Enclosure: 4mm thick toughened glass. Reversable mounting stirrup supplied, Complete with 4000K LED.