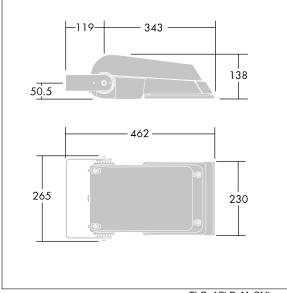

Not compatible with UrbaSens systems.

Dimensions: 462 x 265 x 139 mm Luminaire input power: 38 W Luminaire luminous flux: 5877 lm Luminaire efficacy: 155 lm/W Weight: 6.2 kg Scx: 0.05 m<sup>2</sup>

|H()