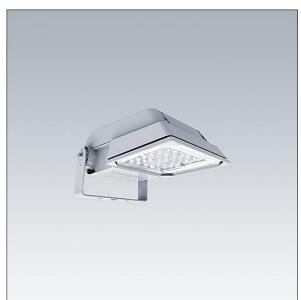

#### Areaflood Pro

A compact, lightweight, general purpose LED area floodlight. With small body. driving 24 LEDs at 500mA with asymmetrical 40° light distribution. IP66, IK08, Class II electrical. Body: die-cast aluminium (EN AC-44300), Light grey 150 sanded textured (close to RAL9006).. Enclosure: 4mm thick toughened glass. Reversable mounting stirrup supplied, Complete with 4000K LED.