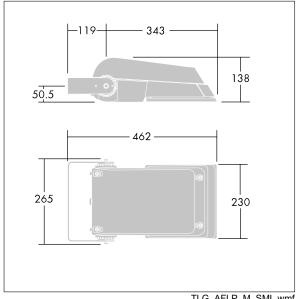

Not compatible with UrbaSens systems.

Dimensions: 462 x 265 x 139 mm Luminaire input power: 38 W Luminaire luminous flux: 5718 lm Luminaire efficacy: 150 lm/W

Weight: 6.18 kg Scx: 0.05 m<sup>2</sup>

TLG AFLP F SMALLPDB.jpg