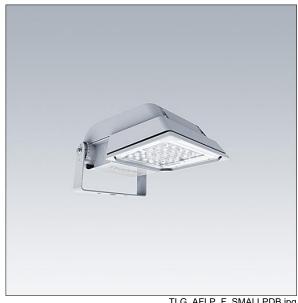

## Areaflood Pro

A compact, lightweight, general purpose LED area floodlight. With small body. driving 24 LEDs at 500mA with asymmetrical 50° light distribution. IP66, IK08, Class I electrical. Body: die-cast aluminium (EN AC-44300), Light grey 150 sanded textured (close to RAL9006).. Enclosure: 4mm thick toughened glass. Reversable mounting stirrup supplied, Complete with 4000K LED.

Not compatible with UrbaSens systems.

Dimensions: 462 x 265 x 139 mm Luminaire input power: 38 W Luminaire luminous flux: 5718 lm Luminaire efficacy: 150 lm/W

Weight: 6.18 kg Scx: 0.05 m<sup>2</sup>

TLG AFLP F SMALLPDB.jpg