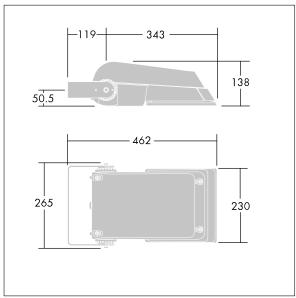

Not compatible with UrbaSens systems.

Dimensions: 462 x 265 x 139 mm Luminaire input power: 38 W Luminaire luminous flux: 5718 lm Luminaire efficacy: 150 lm/W

Weight: 6.18 kg Scx: 0.05 m<sup>2</sup>

TLG AFLP F SMALLPDB.jpg