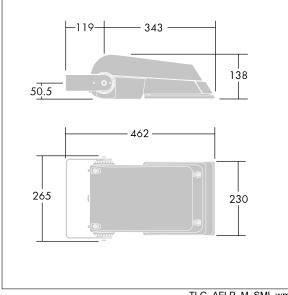

Not compatible with UrbaSens systems.

Dimensions: 462 x 265 x 139 mm Luminaire input power: 38 W Luminaire luminous flux: 5718 lm Luminaire efficacy: 150 lm/W Weight: 6.2 kg Scx: 0.05 m<sup>2</sup>

IH()