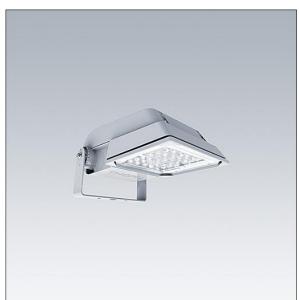

## Areaflood Pro

A compact, lightweight, general purpose LED area floodlight. With small body. driving 24 LEDs at 500mA with asymmetrical 60° light distribution. IP66, IK08, Class I electrical. Body: die-cast aluminium (EN AC-44300), Light grey 150 sanded textured (close to RAL9006).. Enclosure: 4mm thick toughened glass. Reversable mounting stirrup supplied, Complete with 4000K LED.

Not compatible with UrbaSens systems.

Dimensions: 462 x 265 x 139 mm Luminaire input power: 38 W Luminaire luminous flux: 5792 lm Luminaire efficacy: 152 lm/W Weight: 6.18 kg Scx: 0.05 m<sup>2</sup>

|H()