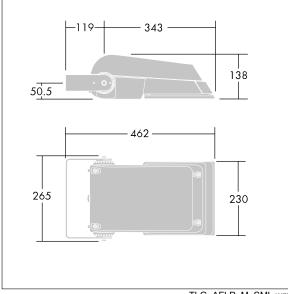

Not compatible with UrbaSens systems.

Dimensions: 462 x 265 x 139 mm Luminaire input power: 38 W Luminaire luminous flux: 5792 lm Luminaire efficacy: 152 lm/W Weight: 6.18 kg Scx: 0.05 m<sup>2</sup>

|H()