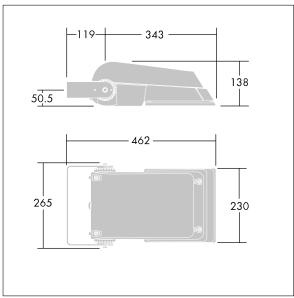

Not compatible with UrbaSens systems.

Dimensions: 462 x 265 x 139 mm Luminaire input power: 38 W Luminaire luminous flux: 5792 lm Luminaire efficacy: 152 lm/W

Weight: 6.18 kg Scx: 0.05 m<sup>2</sup>

TLG\_AFLP\_M\_SML.wmf