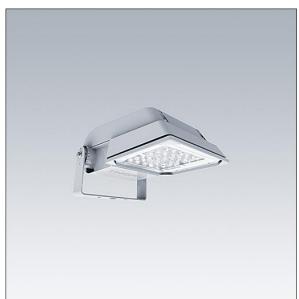

## Areaflood Pro

A compact, lightweight, general purpose LED area floodlight. With small body. driving 24 LEDs at 500mA with asymmetrical 60° light distribution. IP66, IK08, Class II electrical. Body: die-cast aluminium (EN AC-44300), Light grey 150 sanded textured (close to RAL9006).. Enclosure: 4mm thick toughened glass. Reversable mounting stirrup supplied, Complete with 4000K LED.