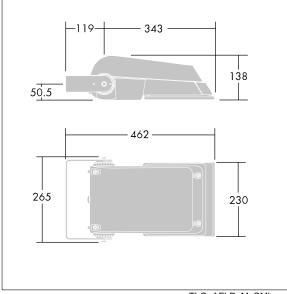

Not compatible with UrbaSens systems.

Dimensions: 462 x 265 x 139 mm Luminaire input power: 38 W Luminaire luminous flux: 5792 lm Luminaire efficacy: 152 lm/W Weight: 6.2 kg Scx: 0.05 m<sup>2</sup>

|H()