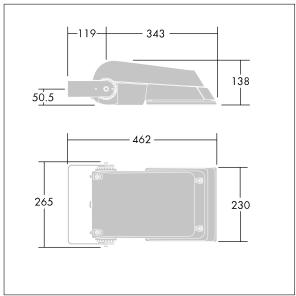

Not compatible with UrbaSens systems.

Dimensions: 462 x 265 x 139 mm Luminaire input power: 38 W Luminaire luminous flux: 5792 lm Luminaire efficacy: 152 lm/W

Weight: 6.2 kg Scx: 0.05 m<sup>2</sup>

TLG AFLP F SMALLPDB.jpg