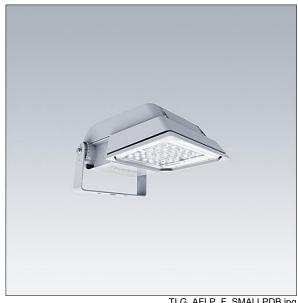

## Areaflood Pro

A compact, lightweight, general purpose LED area floodlight. With small body. driving 24 LEDs at 500mA with asymmetrical 60° light distribution. IP66, IK08, Class II electrical. Body: die-cast aluminium (EN AC-44300), Light grey 150 sanded textured (close to RAL9006).. Enclosure: 4mm thick toughened glass. Reversable mounting stirrup supplied, Complete with 4000K LED.

Not compatible with UrbaSens systems.

Dimensions: 462 x 265 x 139 mm Luminaire input power: 38 W Luminaire luminous flux: 5792 lm Luminaire efficacy: 152 lm/W

Weight: 6.2 kg Scx: 0.05 m<sup>2</sup>

TLG AFLP F SMALLPDB.jpg