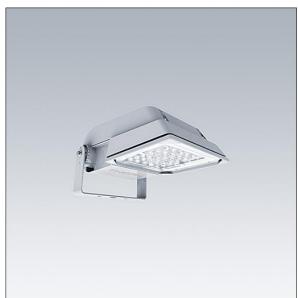

#### Areaflood Pro

A compact, lightweight, general purpose LED area floodlight. With small body. driving 24 LEDs at 500mA with Extra Wide Road light distribution. IP66, IK08, Class I electrical. Body: die-cast aluminium (EN AC-44300), Light grey 150 sanded textured (close to RAL9006).. Enclosure: 4mm thick toughened glass. Reversable mounting stirrup supplied, Equipped with 50% power reduction circuit, effective 3 hours before and 5 hours after a calculated midnight. It can be deactivated at installation with an easily accessible internal switch. Complete with 4000K LED.