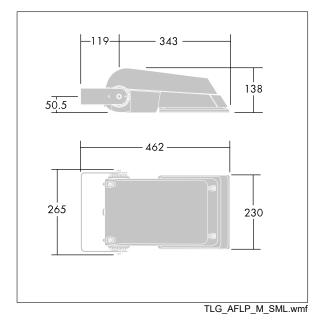

Not compatible with UrbaSens systems.

Dimensions: 462 x 265 x 139 mm Luminaire input power: 38 W Luminaire luminous flux: 5823 lm Luminaire efficacy: 153 lm/W Weight: 6.18 kg Scx: 0.05 m<sup>2</sup>

IH()