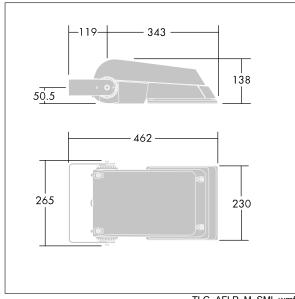

Not compatible with UrbaSens systems.

Dimensions: 462 x 265 x 139 mm Luminaire input power: 38 W Luminaire luminous flux: 5823 lm Luminaire efficacy: 153 lm/W

Weight: 6.2 kg Scx: 0.05 m<sup>2</sup>

TLG AFLP M SML.wmf