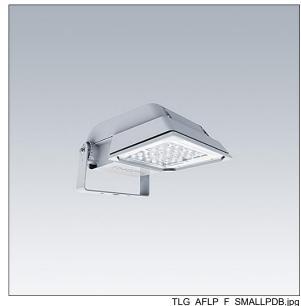

## Areaflood Pro

A compact, lightweight, general purpose LED area floodlight. With small body. driving 24 LEDs at 500mA with Extra Wide Road light distribution. IP66, IK08, Class II electrical. Body: die-cast aluminium (EN AC-44300), Light grey 150 sanded textured (close to RAL9006).. Enclosure: 4mm thick toughened glass. Reversable mounting stirrup supplied, Equipped with 50% power reduction circuit, effective 3 hours before and 5 hours after a calculated midnight. It can be deactivated at installation with an easily accessible internal switch. Complete with 4000K LED.