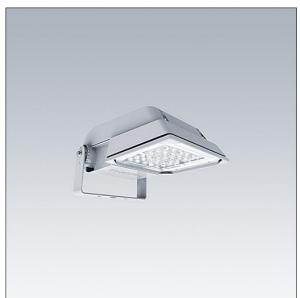

#### Areaflood Pro

A compact, lightweight, general purpose LED area floodlight. With small body. driving 24 LEDs at 500mA with Extra Wide Road light distribution. IP66, IK08, Class II electrical. Body: die-cast aluminium (EN AC-44300), Light grey 150 sanded textured (close to RAL9006).. Enclosure: 4mm thick toughened glass. Reversable mounting stirrup supplied, Equipped with 50% power reduction circuit, effective 3 hours before and 5 hours after a calculated midnight. It can be deactivated at installation with an easily accessible internal switch. Complete with 4000K LED.