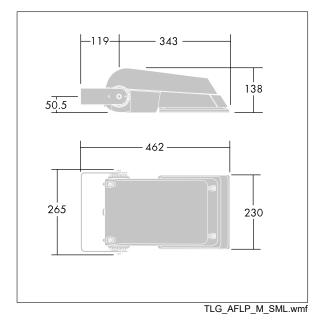

Not compatible with UrbaSens systems.

Dimensions: 462 x 265 x 139 mm Luminaire input power: 38 W Luminaire luminous flux: 5823 lm Luminaire efficacy: 153 lm/W Weight: 6.2 kg Scx: 0.05 m<sup>2</sup>

IH()