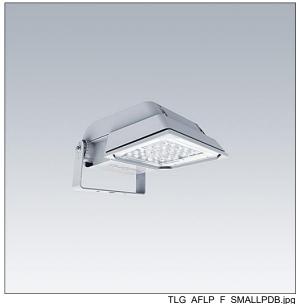

## Areaflood Pro

A compact, lightweight, general purpose LED area floodlight. With small body. driving 24 LEDs at 500mA with Wide Road light distribution. IP66, IK08, Class I electrical. Body: die-cast aluminium (EN AC-44300), Light grey 150 sanded textured (close to RAL9006).. Enclosure: 4mm thick toughened glass. Reversable mounting stirrup supplied, Complete with 4000K LED.