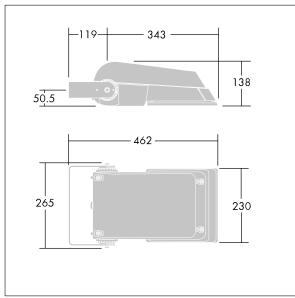

Not compatible with UrbaSens systems.

Dimensions: 462 x 265 x 139 mm Luminaire input power: 38 W Luminaire luminous flux: 5854 lm Luminaire efficacy: 154 lm/W

Weight: 6.18 kg Scx: 0.05 m<sup>2</sup>

TLG\_AFLP\_M\_SML.wmf