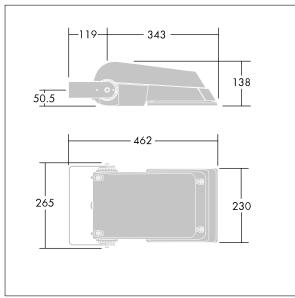

Not compatible with UrbaSens systems.

Dimensions: 462 x 265 x 139 mm Luminaire input power: 38 W Luminaire luminous flux: 5854 lm Luminaire efficacy: 154 lm/W

Weight: 6.2 kg Scx: 0.05 m<sup>2</sup>

TLG AFLP F SMALLPDB.jpg