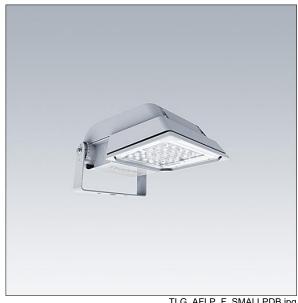

## Areaflood Pro

A compact, lightweight, general purpose LED area floodlight. With small body. driving 24 LEDs at 500mA with Wide Road light distribution. IP66, IK08, Class II electrical. Body: die-cast aluminium (EN AC-44300), Light grey 150 sanded textured (close to RAL9006).. Enclosure: 4mm thick toughened glass. Reversable mounting stirrup supplied, Complete with 4000K LED.

Not compatible with UrbaSens systems.

Dimensions: 462 x 265 x 139 mm Luminaire input power: 38 W Luminaire luminous flux: 5854 lm Luminaire efficacy: 154 lm/W

Weight: 6.2 kg Scx: 0.05 m<sup>2</sup>

TLG AFLP F SMALLPDB.jpg